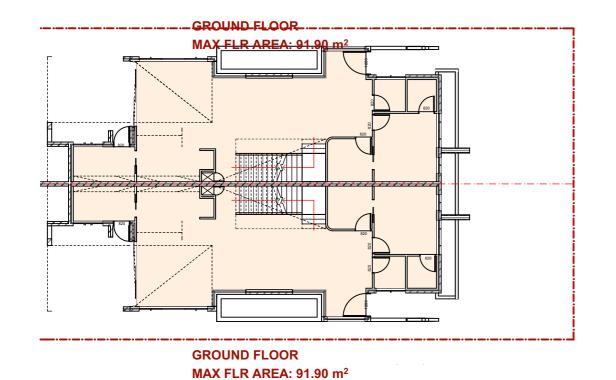

# **U2 MAX FLOOR AREA**

|           | 175.56 m <sup>2</sup> |
|-----------|-----------------------|
| GF FLOOR  | 91.90                 |
| 1st FLOOR | 83.66                 |