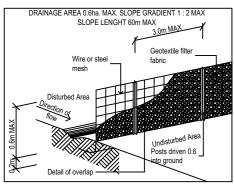

ORHAN KABA FULL MEMBER BDAA (CCREDITATION (LOW-RISE) No.

SEDIMENT CONTROL FENCE DETAIL

NOTE: The following construction processes are anticipated to <u>KEY</u> generate dust: -SKIP BINS

- Site Clearance
- Ground Excavation
- Masonry material delivery