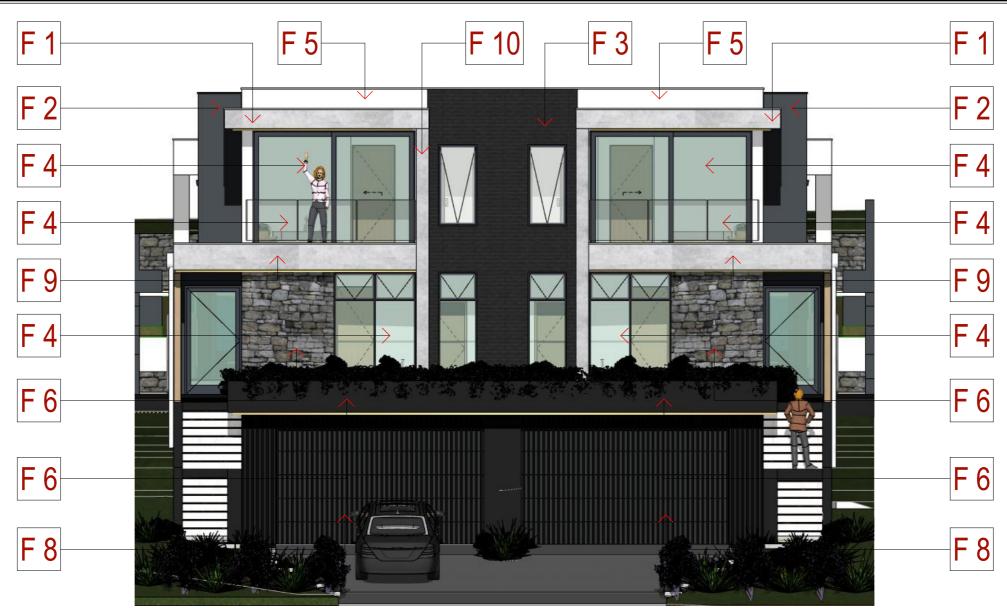

--------------------------------------|----------------------|------------------------------------|---------------------------|---------------------------|------------|

PROJECT TITLE CLIENT PROPOSED DUPLEX Mr. OMAR HASSOUN PROJECT ADDRESS DRAWING TITLE Lot 4, DP 247267. No 102a CENTAUR STREET, REVESBY **BASIX CERTIFICATION 4 OF 4** 



DESIGNATION OF SCALE DRAWING NO A SOUNCIL SCALE DRAWING NO A SCALE DRAWING NO A SOUNCIL SCALE DRAWING NO A S

24014-20 1:1.67 BANKSTOWN

07.11.24 DA SUBMISSION

AMENDMENTS LIST

ISSUE DATE AMENDMENTS

SK 01 31.05.24 DESIGN SKETCHES

CHECK ALL DIMENSIONS PRIOR TO COMMENCEMENT OF WORKS. FIGURED DIMENSIONS TO BE TAKEN IN PREFERENCE TO SCALING. THIS PLAN IS COPYRIGHT OF DESIGNICHE P/L AND MAY NOT BE USED WITHOUT WRITTEN CONSENT.

COPYRIGHT























# FINISHES LEGEND

| REF. | <u>ITEM</u>                | <u>FINISH</u>                     |
|------|----------------------------|-----------------------------------|
| F1   | Feature walls - Foam cl    | add wall to Parapet wall          |
| F2   | <b>Doors &amp; Windows</b> | Aluminium Doors &Windows Frame    |
| F3   | Walls-1                    | Facebrick brickwall               |
| F4   | Balustrade                 | Glass and s/steel                 |
| F5   | Walls-2                    | Rendered & Painted                |
| F6   | Feature walls - 2          | Stone cladd wall                  |
| F7   | Walls-3                    | Rendered & Painted                |
| F8   | Garage Door                | Decorative Battens on Garage Door |
| F9   | Feature walls -2           | F