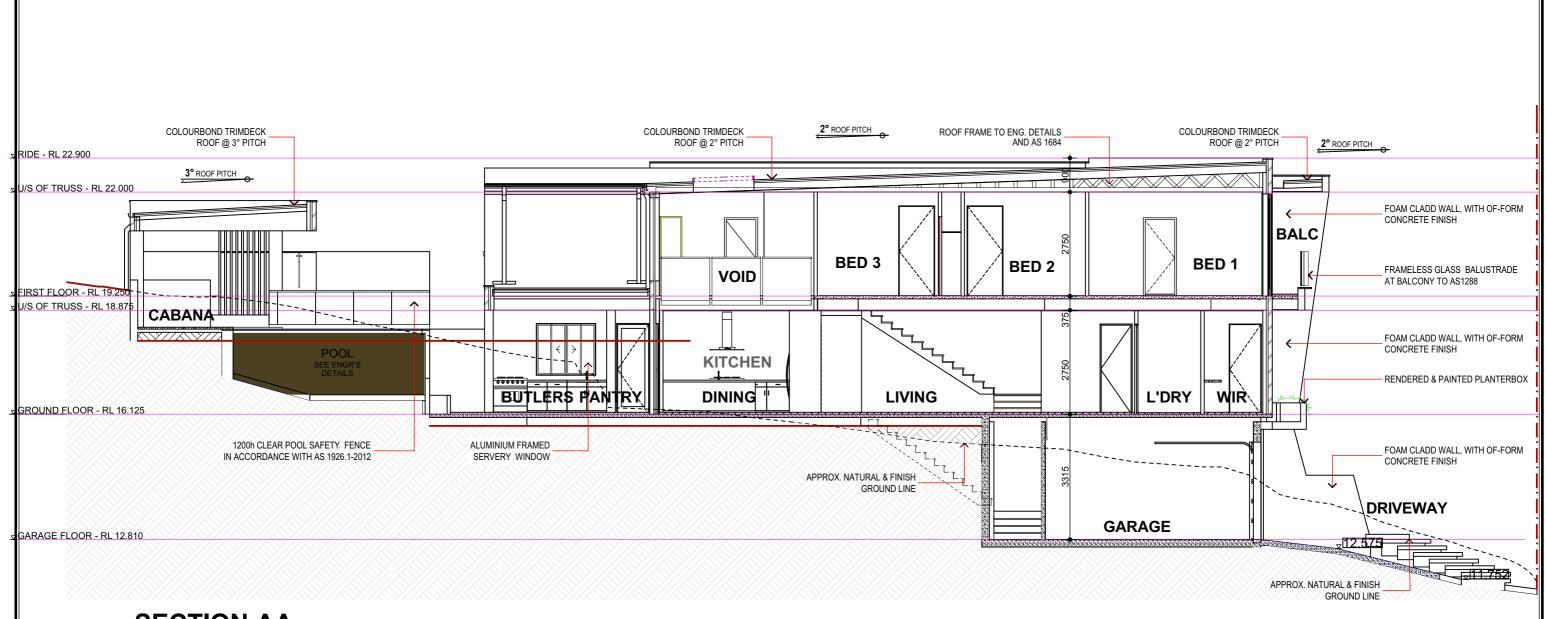

# **SECTION AA**

|   | <b>AMENDM</b> | IENTS LIST                   | COPYRIGHT                                                   | NORTH            |   | PROJECT TITLE                     | CLIENT           |                                                       | المام                   | \ \   |                               |       |
|---|---------------|------------------------------|-------------------------------------------------------------|------------------|---|-----------------------------------|------------------|-------------------------------------------------------|-------------------------|-------|-------------------------------|-------|
| 1 |               | AMENDMENTS DESIGN SKETCHES 0 | CHECK ALL DIMENSIONS PRIOR TO COMMENCEMENT OF WORKS.        | N                | 1 | PROPOSED DUPLEX                   | Mr. OMAR HASSOUN |                                                       | ues                     | SIQ   |                               |       |
|   |               | DA SUBMISSION O.K            | , R.B FIGURED DIMENSIONS TO BE TAKEN IN                     |                  |   | PROJECT ADDRESS                   | DRAWING TITLE    | ACCREDITED                                            |                         |       | Building Desigr               | ners  |
| ┢ |               |                              | PREFERENCE TO SCALING. THIS PLAN IS COPYRIGHT OF            |                  |   | Lot 4, DP 247267. No 102a CENTAUR |                  | ORHAN KABA                                            | COUNCIL                 | SCALE | M 0438 538 118 E orhan@design | ISSUE |
|   |               |                              | DESIGNICHE P/L AND MAY NOT BE USED WITHOUT WRITTEN CONSENT. | 1:100 1 2 3 4 5m |   | STREET, REVESBY                   | SECTION A-A      | FULL MEMBER BDAA<br>ACCREDITATION (LOW-RISE) No. 6890 | CANTERBURY<br>BANKSTOWN | 1:100 | 24014-14                      | Α     |