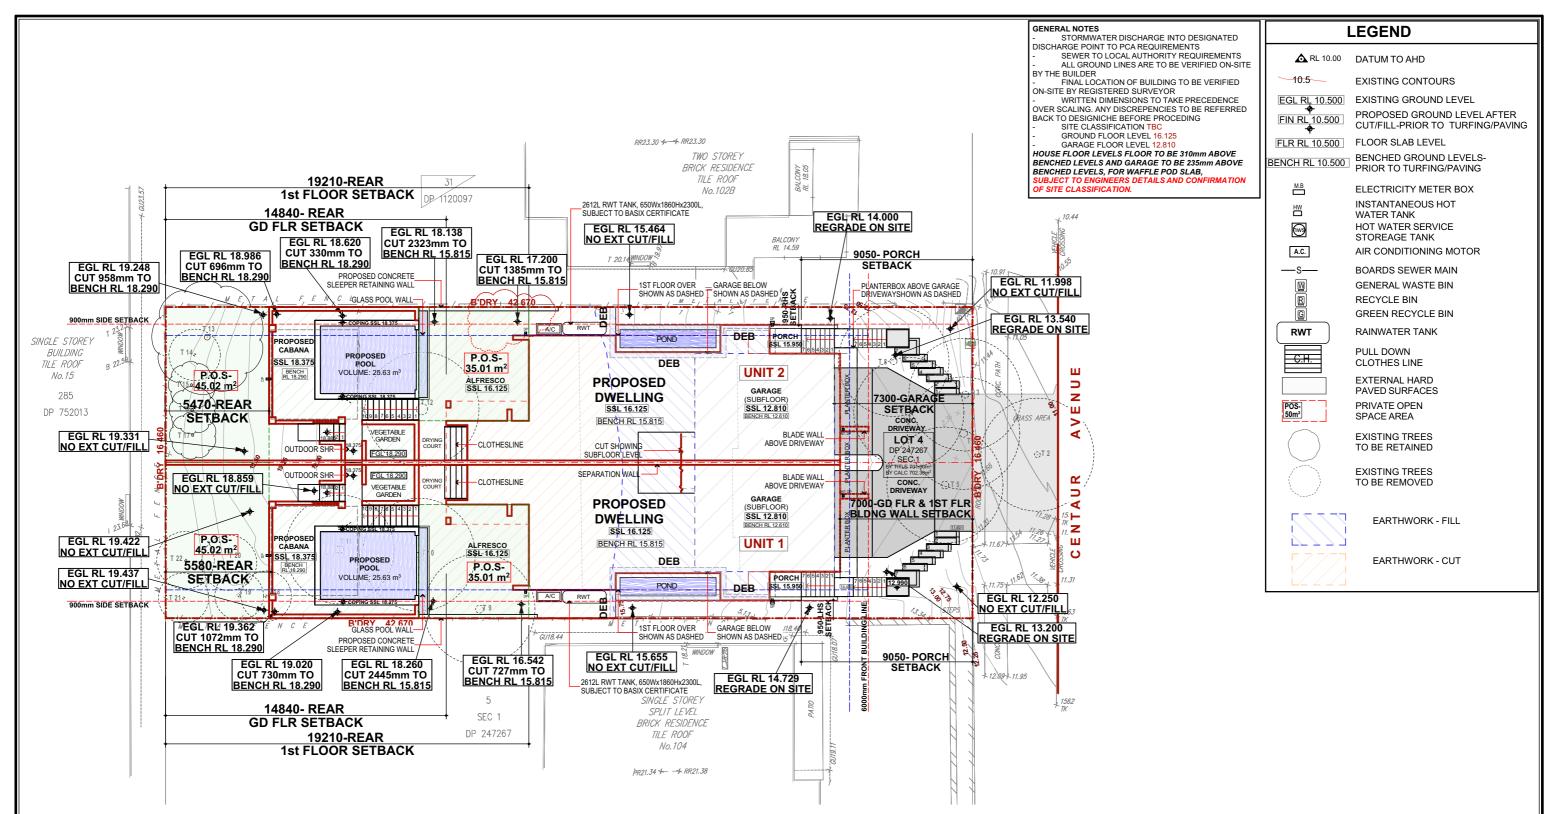

# SITE PLAN

| AMENDMENTS LIST                                                              | COPYRIGHT                                                   | NORTH             | PROJECT TITLE                     | CLIENT           |                                                       | المحال            |                 |       |
|------------------------------------------------------------------------------|-------------------------------------------------------------|-------------------|-----------------------------------|------------------|-------------------------------------------------------|-------------------|-----------------|-------|
| ISSUE   DATE   AMENDMENTS   DRAWN   SK 01   31.05.24   DESIGN SKETCHES   O.K | CHECK ALL DIMENSIONS PRIOR TO                               | N                 | PROPOSED DUPLEX                   | Mr. OMAR HASSOUN | IDOQQ                                                 | uesi              |                 |       |
| A 07.11.24 DA SUBMISSION O.K, R.E                                            | FIGURED DIMENSIONS TO BE TAKEN IN                           |                   | PROJECT ADDRESS                   | DRAWING TITLE    | ACCREDITED                                            | 1 4/45 O b O b NO | Building Design | gners |
|                                                                              | PREFERENCE TO SCALING. THIS PLAN IS COPYRIGHT OF            |                   | Lot 4, DP 247267. No 102a CENTAUR |                  | ORHAN KABA                                            | COUNCIL SCALE     | DRAWING NO      | ISSUE |
|                                                                              | DESIGNICHE P/L AND MAY NOT BE USED WITHOUT WRITTEN CONSENT. | 1:100 1 2 3 4 5m  | STREET, REVESBY                   | SITE PLAN        | FULL MEMBER BDAA<br>ACCREDITATION (LOW-RISE) No. 6890 | CANTERBURY 1:200  | 24014-05        | Α     |
|                                                                              |                                                             | 1:200 2 4 6 8 10m |                                   |                  |                                                       | DAINGTOWN         |                 |       |

# **LANDSCAPE AREAS**

LANDSCAPE REAR 125.12 LANDSCAPE FRONT 52.19

177.31 m<sup>2</sup>

| AM    | IENDM    | ENTS LIST                     |       | COPYRIGHT                                                | NORTH            |   | PROJECT TITLE                     | CLIENT           | il iii                                                | ماممام                                                   |                                           |                |
|-------|----------|-------------------------------|-------|----------------------------------------------------------|------------------|---|-----------------------------------|------------------|-------------------------------------------------------|----------------------------------------------------------|-------------------------------------------|----------------|
|       |          | AMENDMENTS                    | DRAWN | CHECK ALL DIMENSIONS PRIOR TO                            | N                | 1 | PROPOSED DUPLEX                   | Mr. OMAR HASSOUN | Ibdaa                                                 | uesia                                                    |                                           |                |
| SK 01 | 31.03.24 | DESIGN SKETCHES DA SUBMISSION | U.K   | COMMENCEMENT OF WORKS. FIGURED DIMENSIONS TO BE TAKEN IN |                  |   | PROJECT ADDRESS                   | DRAWING TITLE    | ACCREDITED                                            |                                                          | Building Desig                            | ners           |
|       | -        |                               | +     | PREFERENCE TO SCALING. THIS PLAN IS COPYRIGHT OF         |                  |   | Lot 4, DP 247267. No 102a CENTAUR |                  | BUILDING DESIGNER ORHAN KABA                          | A 1/45 Crosby Street, Greystanes NSW 2145  COUNCIL SCALE | M 0438 538 118 E orhan@desi<br>DRAWING NO | igniche.com.au |
|       |          |                               |       | USED WITHOUT WRITTEN CONSENT.                            | 1:100 1 2 3 4 5m |   | STREET, REVESBY                   | CONTROLS 1       | FULL MEMBER BDAA<br>ACCREDITATION (LOW-RISE) No. 6890 | CANTERBURY 147.84, 1:1.1                                 | 724014-06                                 | A              |