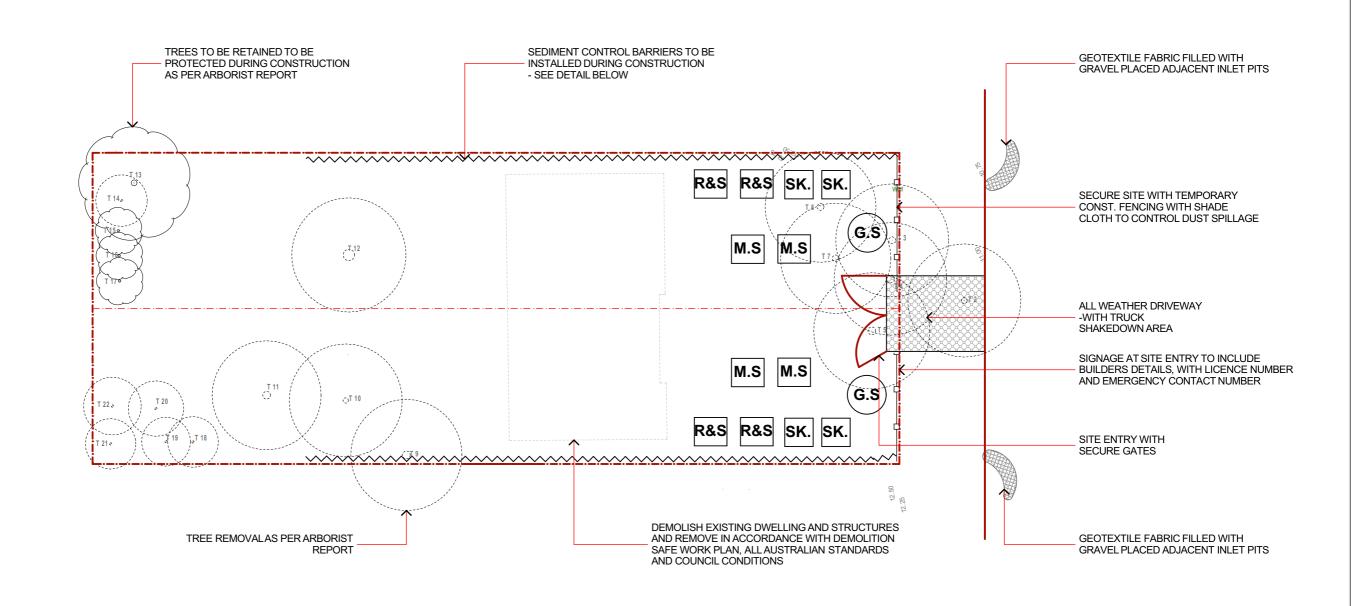

# **DEMOLITION/EROSION SEDIMENT CONTROL PLAN**

-MATERIAL STOREAGE

-GOOD SOIL STOCKPILE

R&S

(G.S)

-RECYCLING & SEPARATION

| AMENDMENTS LIST                                                              | COPYRIGHT                                                   | NORTH                                 | PROJECT TITLE                     | CLIENT                           | ii iii                                                | مامماه                                |                    |
|------------------------------------------------------------------------------|-------------------------------------------------------------|---------------------------------------|-----------------------------------|----------------------------------|-------------------------------------------------------|---------------------------------------|--------------------|
| ISSUE   DATE   AMENDMENTS   DRAWN   SK 01   31.05.24   DESIGN SKETCHES   O.K | CHECK ALL DIMENSIONS PRIOR TO                               | N                                     | PROPOSED DUPLEX                   | Mr. OMAR HASSOUN                 |                                                       | uesic                                 |                    |
| A 07.11.24 DA SUBMISSION O.K, R.B                                            | FIGURED DIMENSIONS TO BE TAKEN IN                           |                                       | PROJECT ADDRESS                   | DRAWING TITLE                    | ACCREDITED                                            | A 4/45 Occabili Obrash Occasiona NOMO | Building Designers |
|                                                                              | PREFERENCE TO SCALING. THIS PLAN IS COPYRIGHT OF            |                                       | Lot 4, DP 247267. No 102a CENTAUR | DEMOLITION PLAN/EROSION SEDIMENT | ORHAN KABA                                            | COUNCIL SCALE                         | DRAWING NO ISSUE   |
|                                                                              | DESIGNICHE P/L AND MAY NOT BE USED WITHOUT WRITTEN CONSENT. | 1:100 1 2 3 4 5m<br>1:200 2 4 6 8 10m | STREET, REVESBY                   | CONTROL PLAN                     | FULL MEMBER BDAA<br>ACCREDITATION (LOW-RISE) No. 6890 | CANTERBURY 1:200                      | 24014-04 A         |