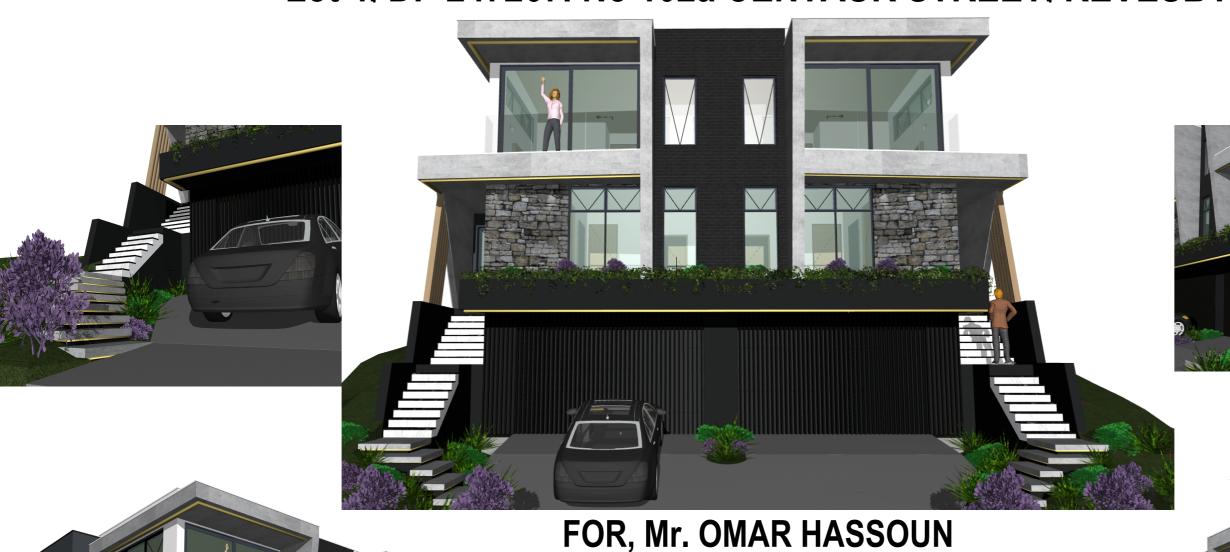

NORTH

| PROJECT TITLE                                        | CLIENT           |
|------------------------------------------------------|------------------|
| PROPOSED DUPLEX                                      | Mr. OMAR HASSOUN |
| PROJECT ADDRESS                                      | DRAWING TITLE    |
| Lot 4, DP 247267. No 102a CENTAUR<br>STREET, REVESBY | COVER PAGE       |