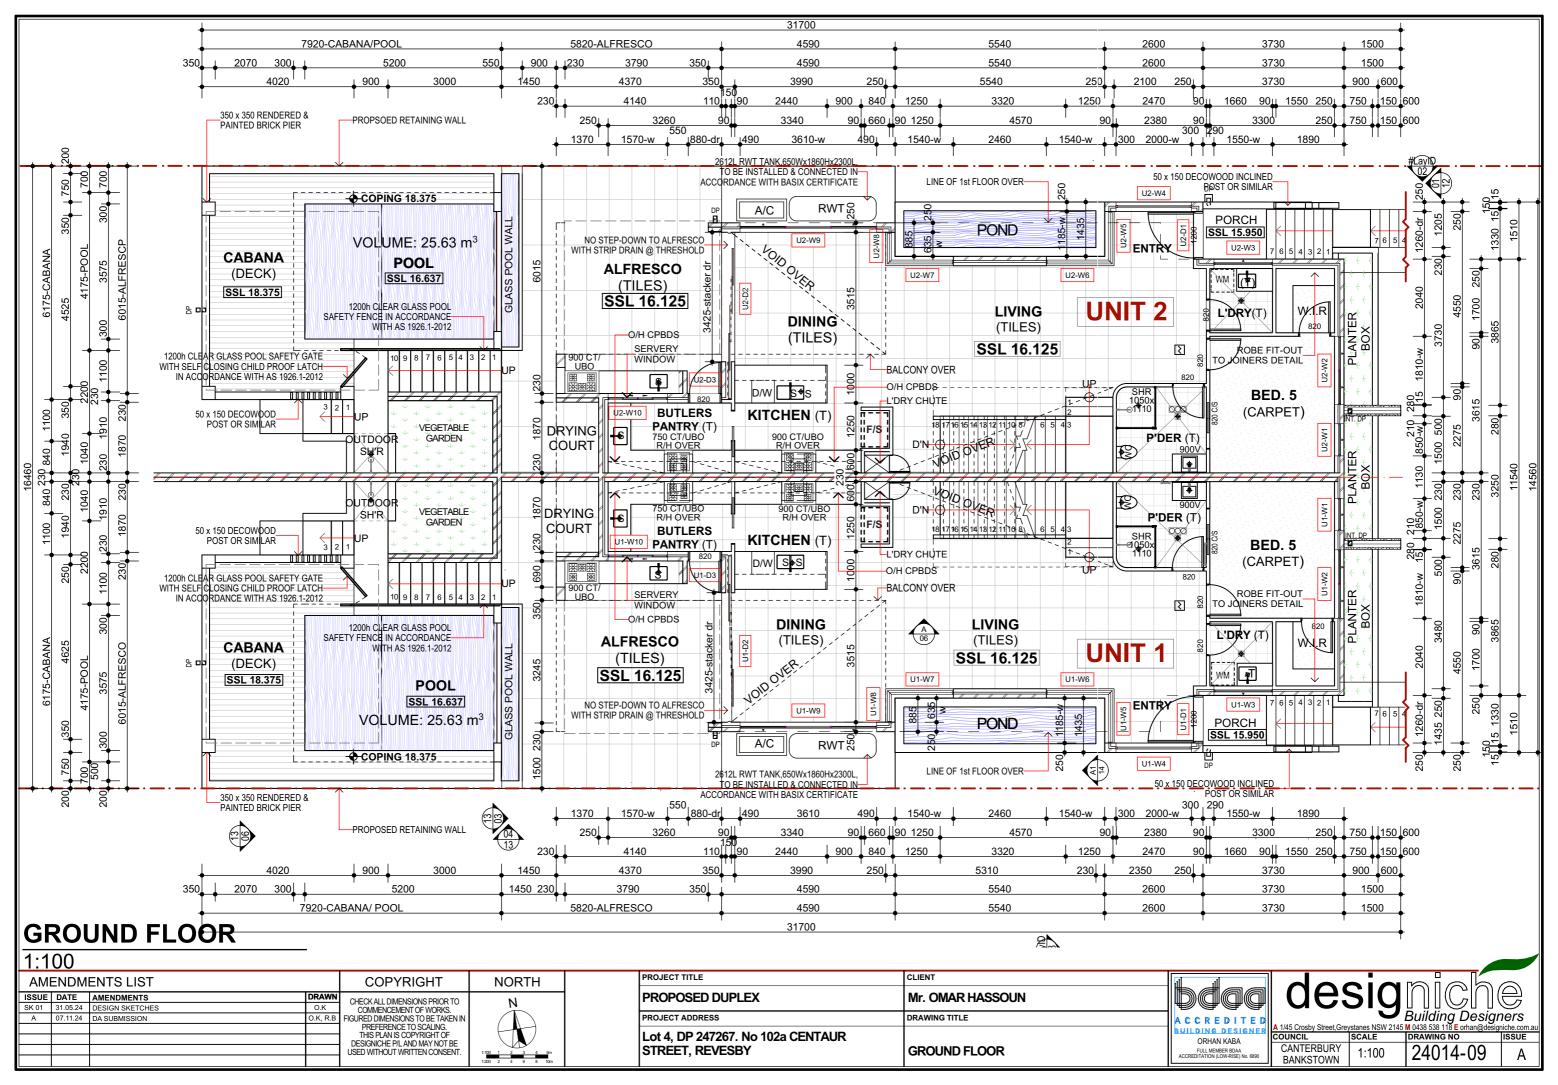

# SITE PLAN

| AMENDMENTS LIST                                                              | COPYRIGHT                                                   | NORTH             | PROJECT TITLE                     | CLIENT           |                                                       | المحال            |                 |       |
|------------------------------------------------------------------------------|-------------------------------------------------------------|-------------------|-----------------------------------|------------------|-------------------------------------------------------|-------------------|-----------------|-------|
| ISSUE   DATE   AMENDMENTS   DRAWN   SK 01   31.05.24   DESIGN SKETCHES   O.K | CHECK ALL DIMENSIONS PRIOR TO                               | N                 | PROPOSED DUPLEX                   | Mr. OMAR HASSOUN | IDOQQ                                                 | uesi              |                 |       |
| A 07.11.24 DA SUBMISSION O.K, R.E                                            | FIGURED DIMENSIONS TO BE TAKEN IN                           |                   | PROJECT ADDRESS                   | DRAWING TITLE    | ACCREDITED                                            | 1 4/45 O b O b NO | Building Design | gners |
|                                                                              | PREFERENCE TO SCALING. THIS PLAN IS COPYRIGHT OF            |                   | Lot 4, DP 247267. No 102a CENTAUR |                  | ORHAN KABA                                            | COUNCIL SCALE     | DRAWING NO      | ISSUE |
|                                                                              | DESIGNICHE P/L AND MAY NOT BE USED WITHOUT WRITTEN CONSENT. | 1:100 1 2 3 4 5m  | STREET, REVESBY                   | SITE PLAN        | FULL MEMBER BDAA<br>ACCREDITATION (LOW-RISE) No. 6890 | CANTERBURY 1:200  | 24014-05        | Α     |
|                                                                              |                                                             | 1:200 2 4 6 8 10m |                                   |                  |                                                       | DAINGTOWN         |                 |       |