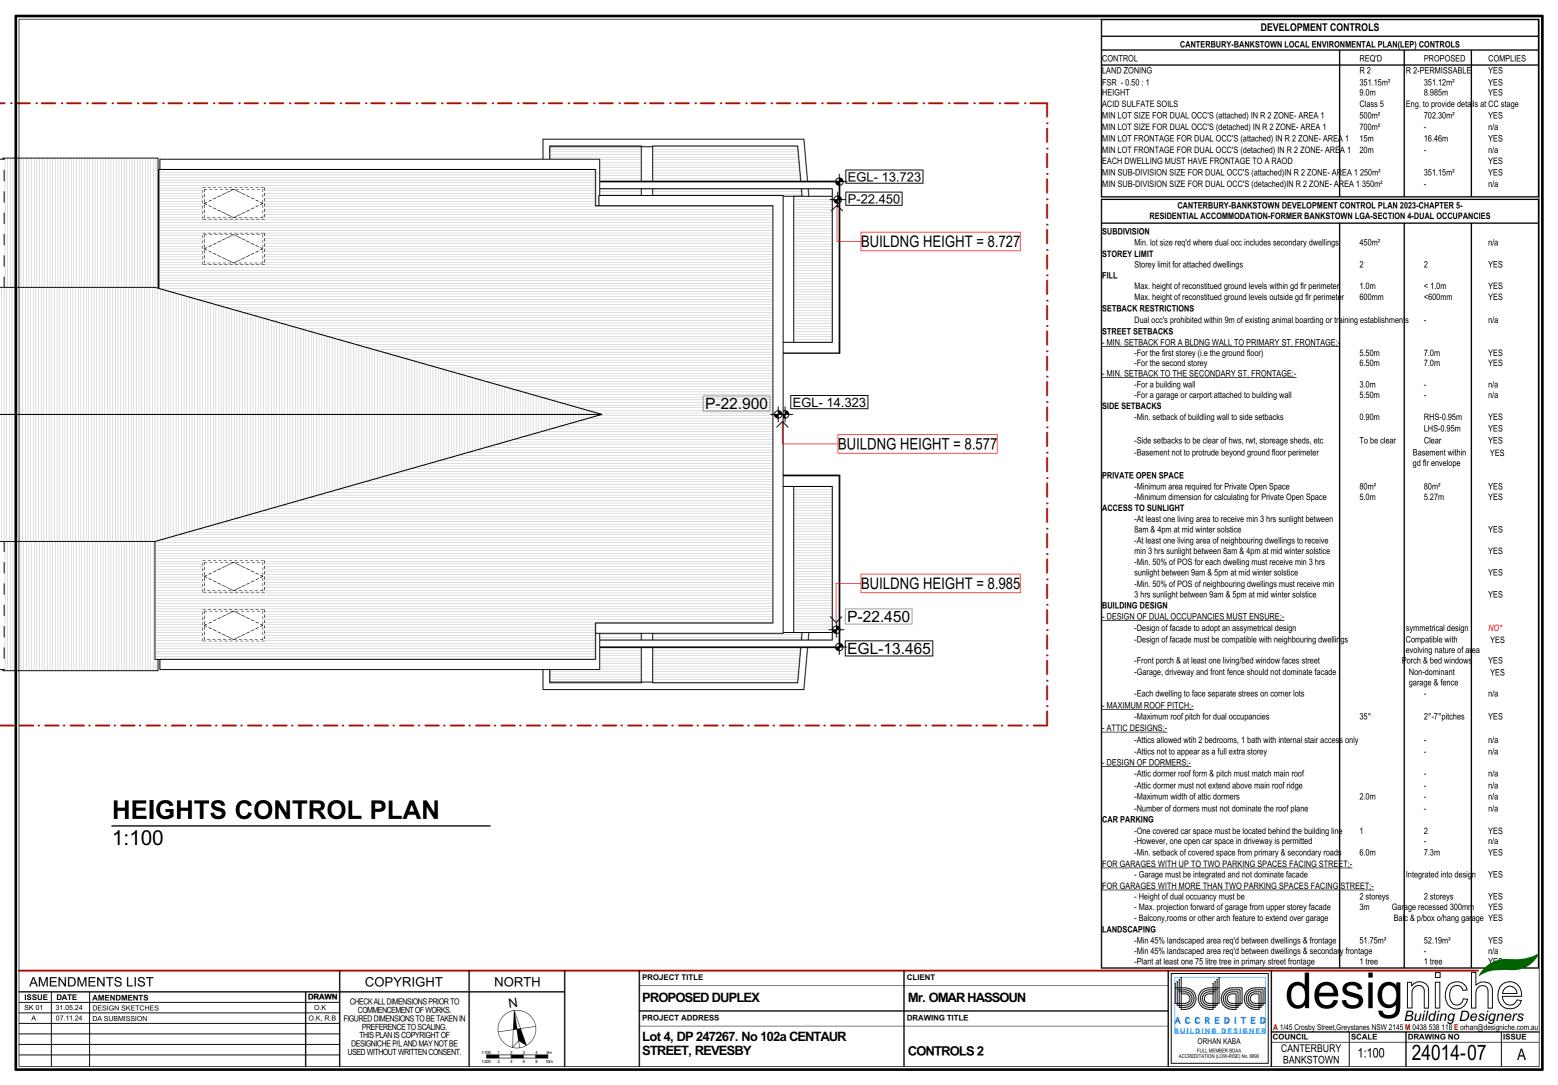

# **LANDSCAPE AREAS**

LANDSCAPE REAR 125.12 LANDSCAPE FRONT 52.19

177.31 m<sup>2</sup>

| AM    | IENDM    | ENTS LIST                     |       | COPYRIGHT                                                | NORTH            |   | PROJECT TITLE                     | CLIENT           | il iii                                                | ماممام                                                   |                                           |                |
|-------|----------|-------------------------------|-------|----------------------------------------------------------|------------------|---|-----------------------------------|------------------|-------------------------------------------------------|----------------------------------------------------------|-------------------------------------------|----------------|
|       |          | AMENDMENTS                    | DRAWN | CHECK ALL DIMENSIONS PRIOR TO                            | N                | 1 | PROPOSED DUPLEX                   | Mr. OMAR HASSOUN | Ibdaa                                                 | uesia                                                    |                                           |                |
| SK 01 | 31.03.24 | DESIGN SKETCHES DA SUBMISSION | U.K   | COMMENCEMENT OF WORKS. FIGURED DIMENSIONS TO BE TAKEN IN |                  |   | PROJECT ADDRESS                   | DRAWING TITLE    | ACCREDITED                                            |                                                          | Building Desig                            | ners           |
|       | -        |                               | +     | PREFERENCE TO SCALING. THIS PLAN IS COPYRIGHT OF         |                  |   | Lot 4, DP 247267. No 102a CENTAUR |                  | BUILDING DESIGNER ORHAN KABA                          | A 1/45 Crosby Street, Greystanes NSW 2145  COUNCIL SCALE | M 0438 538 118 E orhan@desi<br>DRAWING NO | igniche.com.au |
|       |          |                               |       | USED WITHOUT WRITTEN CONSENT.                            | 1:100 1 2 3 4 5m |   | STREET, REVESBY                   | CONTROLS 1       | FULL MEMBER BDAA<br>ACCREDITATION (LOW-RISE) No. 6890 | CANTERBURY 147.84, 1:1.1                                 | 724014-06                                 | A              |