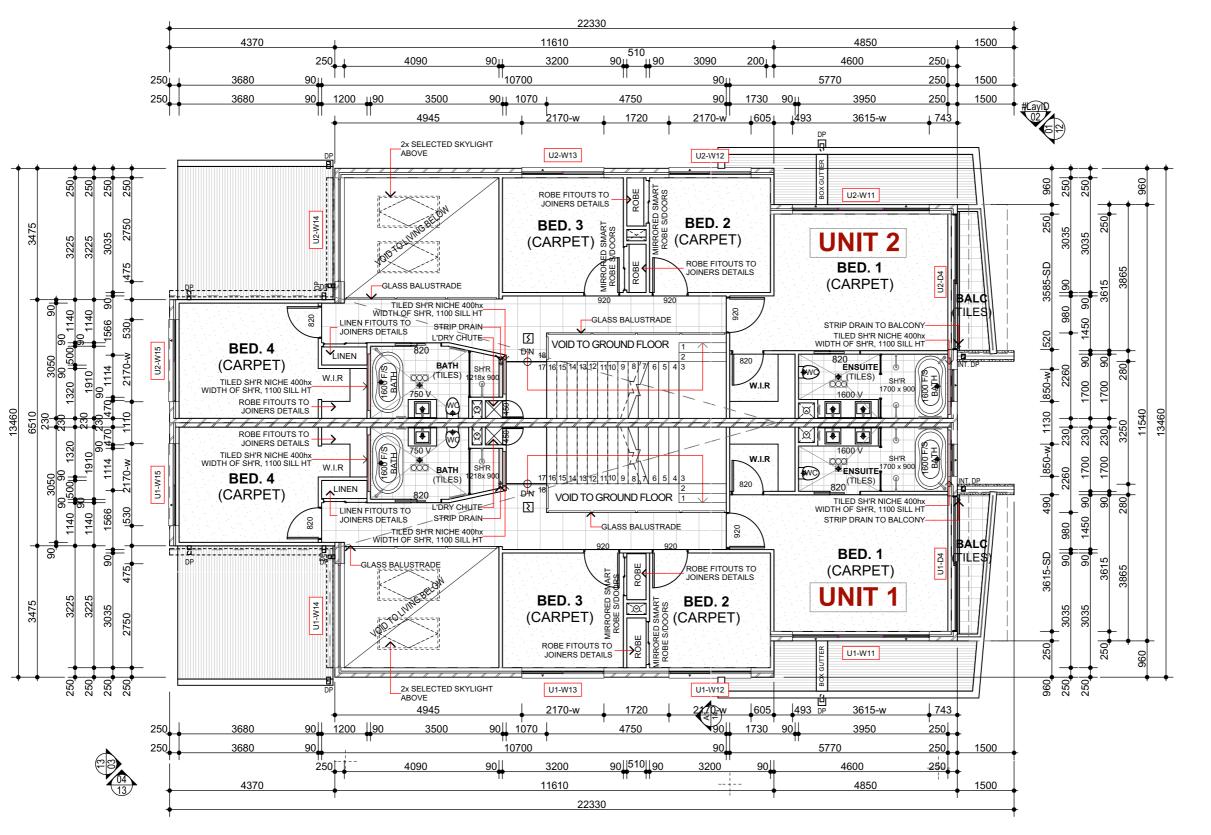

# **FIRST FLOOR**

| Α            | AMENDMENTS LIST |                            |          | COPYRIGHT NORTH                                             |                                       |   | PROJECT TITLE                     | CLIENT           | il il                                                 |                                               |                                                    |        |  |
|--------------|-----------------|----------------------------|----------|-------------------------------------------------------------|---------------------------------------|---|-----------------------------------|------------------|-------------------------------------------------------|-----------------------------------------------|----------------------------------------------------|--------|--|
| ISSI<br>SK 0 |                 | AMENDMENTS DESIGN SKETCHES | DRAWN    | CHECK ALL DIMENSIONS PRIOR TO                               | N                                     | 1 | PROPOSED DUPLEX                   | Mr. OMAR HASSOUN | Daga                                                  | ues                                           |                                                    |        |  |
| A            |                 | DA SUBMISSION              | O.K, R.B | COMMENCEMENT OF WORKS. FIGURED DIMENSIONS TO BE TAKEN IN    |                                       |   | PROJECT ADDRESS                   | DRAWING TITLE    | ACCREDITED                                            |                                               | Building Desi                                      | igners |  |
|              |                 |                            | _        | PREFERENCE TO SCALING. THIS PLAN IS COPYRIGHT OF            |                                       |   | Lot 4, DP 247267. No 102a CENTAUR |                  | BUILDING DESIGNER<br>ORHAN KABA                       | A 1/45 Crosby Street, Greystanes COUNCIL SCAI | NSW 2145 M 0438 538 118 E orhan@d<br>.E DRAWING NO | ISSUE  |  |
|              |                 |                            |          | DESIGNICHE P/L AND MAY NOT BE USED WITHOUT WRITTEN CONSENT. | 1:100 1 2 3 4 5m<br>1:200 2 4 6 8 10m |   | STREET, REVESBY                   | FIRST FLOOR      | FULL MEMBER BDAA<br>ACCREDITATION (LOW-RISE) No. 6890 | CANTERBURY 1:                                 | 00 24014-10                                        |        |  |