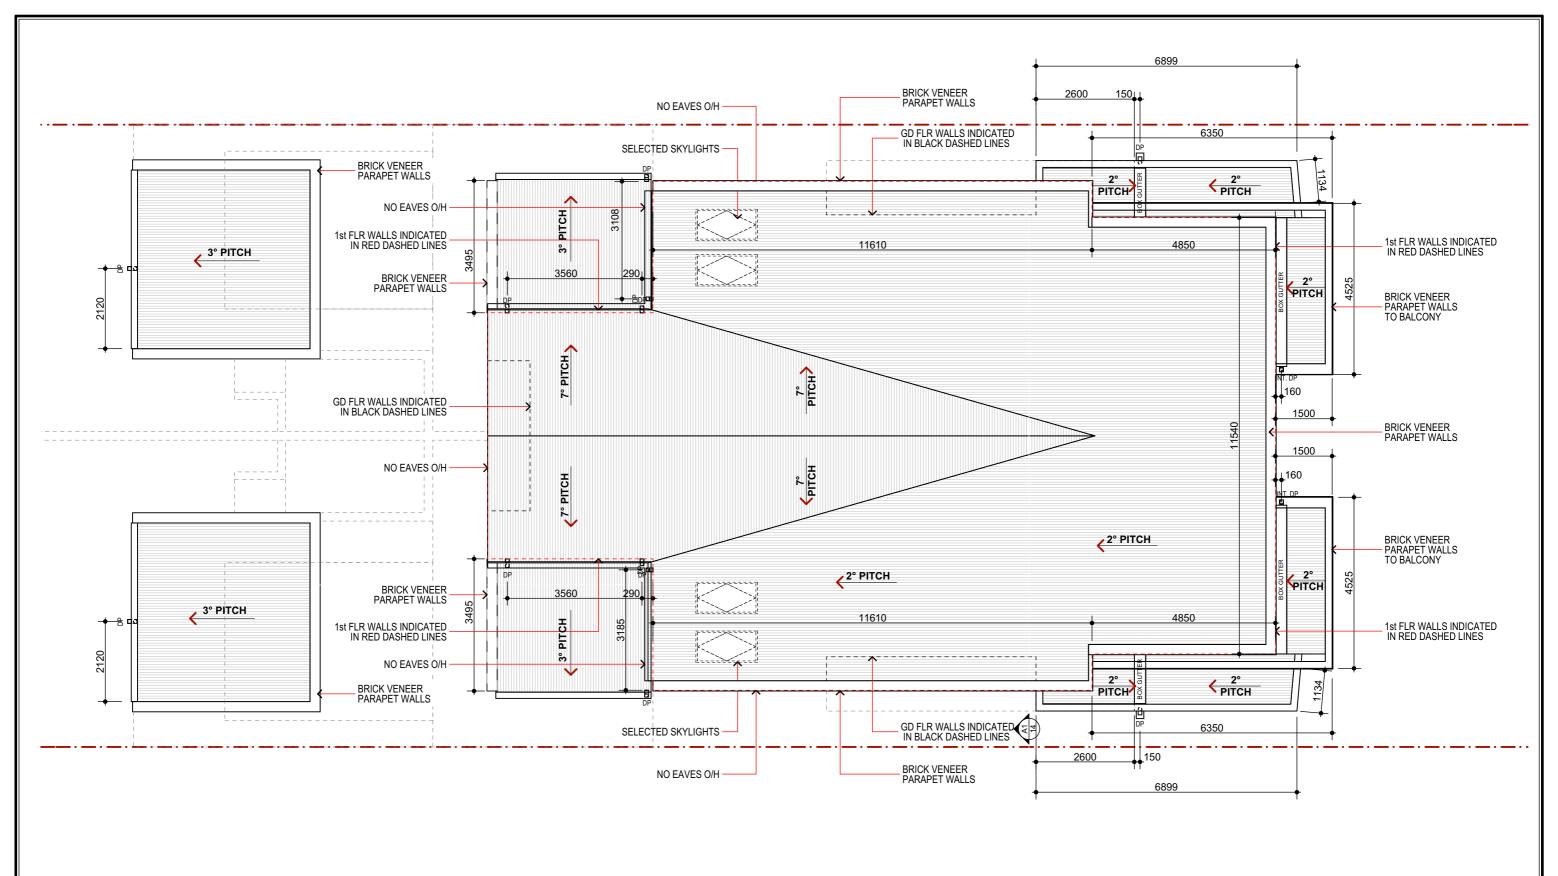

# **ROOF PLAN**

| AMENDMENTS LIST                                                                                                          | COPYRIGHT                                                                             | NORTH                               | PROJECT TITLE                                        | CLIENT           |                                                               | dooic                                     |                     |            |
|--------------------------------------------------------------------------------------------------------------------------|---------------------------------------------------------------------------------------|-------------------------------------|------------------------------------------------------|------------------|---------------------------------------------------------------|-------------------------------------------|---------------------|------------|
| ISSUE         DATE         AMENDMENTS         DRAWN           SK 01         31.05.24         DESIGN SKETCHES         O.K | CHECK ALL DIMENSIONS PRIOR TO COMMENCEMENT OF WORKS                                   | N                                   | PROPOSED DUPLEX                                      | Mr. OMAR HASSOUN | IDGGG                                                         | uesic                                     |                     |            |
|                                                                                                                          | FIGURED DIMENSIONS TO BE TAKEN IN PREFERENCE TO SCALING.                              |                                     | PROJECT ADDRESS                                      | DRAWING TITLE    | ACCREDITED                                                    | A 1/45 Creeky Obreck Convictories NOW 2   | Building Design     | ners       |
|                                                                                                                          | THIS PLAN IS COPYRIGHT OF DESIGNICHE P/L AND MAY NOT BE USED WITHOUT WRITTEN CONSENT. | 1500 1 2 3 4 5m<br>1200 2 4 5 8 10n | Lot 4, DP 247267. No 102a CENTAUR<br>STREET, REVESBY | ROOF PLAN        | ORHAN KABA FULL MEMBER BDAA ACCREDITATION (LOW-RISE) No. 6890 | COUNCIL SCALE  CANTERBURY BANKSTOWN 1:100 | DRAWING NO 24014-11 | ISSUE<br>A |