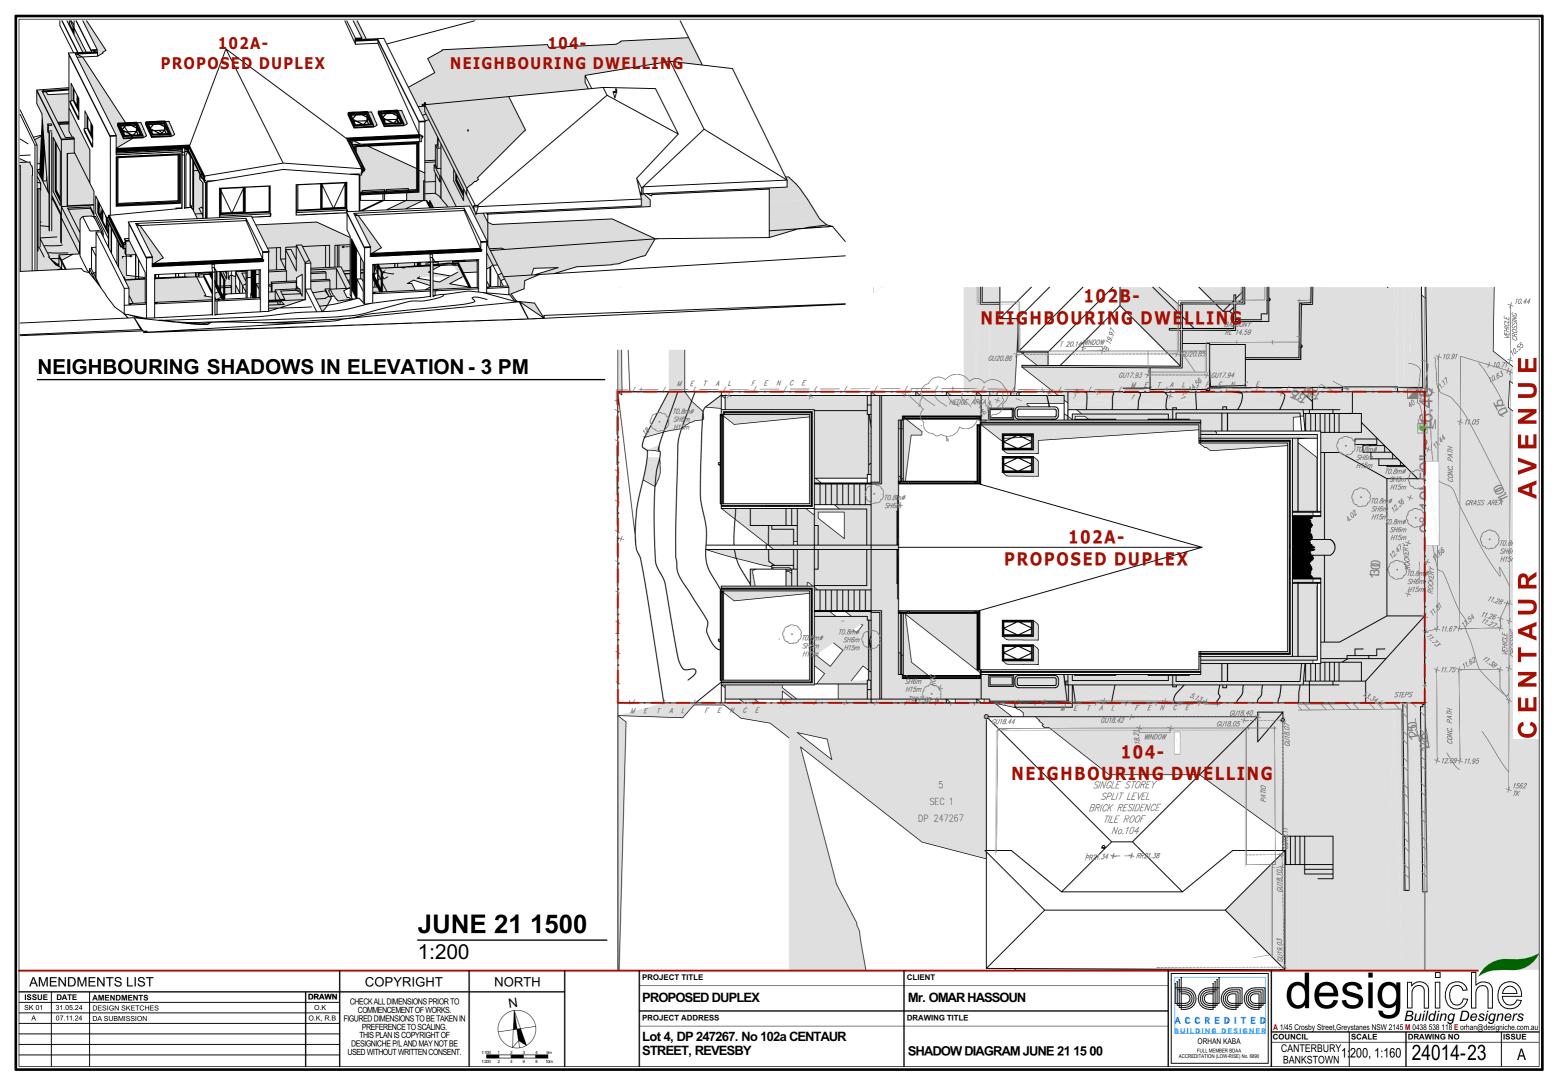

-|----------------------------------------------------|----------------------|------------------------------------|---------------------------|---------------------------|------------|

PROJECT TITLE CLIENT PROPOSED DUPLEX Mr. OMAR HASSOUN PROJECT ADDRESS DRAWING TITLE Lot 4, DP 247267. No 102a CENTAUR STREET, REVESBY **BASIX CERTIFICATION 4 OF 4** 



DESIGNATION OF SCALE DRAWING NO A SOUNCIL SCALE DRAWING NO A SCALE DRAWING NO A SOUNCIL SCALE DRAWING NO A S

24014-20 1:1.67 BANKSTOWN

07.11.24 DA SUBMISSION

AMENDMENTS LIST

ISSUE DATE AMENDMENTS

SK 01 31.05.24 DESIGN SKETCHES

CHECK ALL DIMENSIONS PRIOR TO COMMENCEMENT OF WORKS. FIGURED DIMENSIONS TO BE TAKEN IN PREFERENCE TO SCALING. THIS PLAN IS COPYRIGHT OF DESIGNICHE P/L AND MAY NOT BE USED WITHOUT WRITTEN CONSENT.

COPYRIGHT























# FINISHES LEGEND

| REF. | <u>ITEM</u>                | <u>FINISH</u>                     |
|------|----------------------------|-----------------------------------|
| F1   | Feature walls - Foam cl    | add wall to Parapet wall          |
| F2   | <b>Doors &amp; Windows</b> | Aluminium Doors &Windows Frame    |
| F3   | Walls-1                    | Facebrick brickwall               |
| F4   | Balustrade                 | Glass and s/steel                 |
| F5   | Walls-2                    | Rendered & Painted                |
| F6   | Feature walls - 2          | Stone cladd wall                  |
| F7   | Walls-3                    | Rendered & Painted                |
| F8   | Garage Door                | Decorative Battens on Garage Door |
| F9   | Feature walls