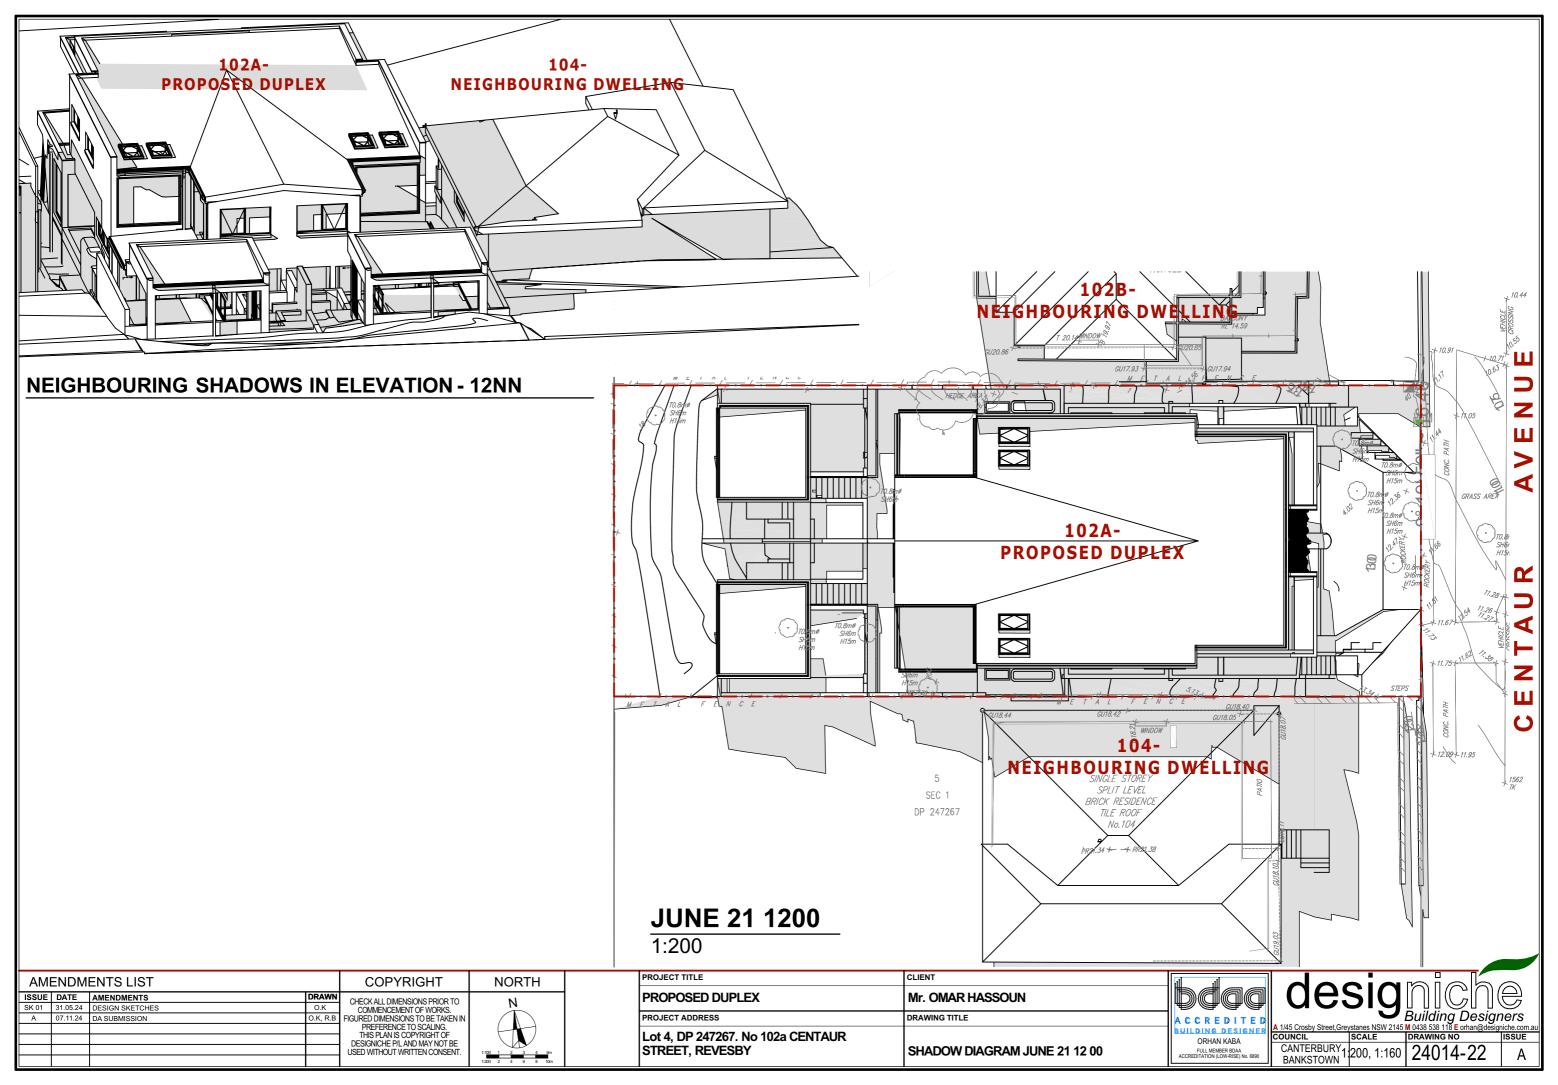

---|----------------------------------------------------|----------------------|------------------------------------|---------------------------|---------------------------|------------|

PROJECT TITLE CLIENT PROPOSED DUPLEX Mr. OMAR HASSOUN PROJECT ADDRESS DRAWING TITLE Lot 4, DP 247267. No 102a CENTAUR STREET, REVESBY **BASIX CERTIFICATION 4 OF 4** 



DESIGNATION OF SCALE DRAWING NO A SOUNCIL SCALE DRAWING NO A SCALE DRAWING NO A SOUNCIL SCALE DRAWING NO A S

24014-20 1:1.67 BANKSTOWN

07.11.24 DA SUBMISSION

AMENDMENTS LIST

ISSUE DATE AMENDMENTS

SK 01 31.05.24 DESIGN SKETCHES

CHECK ALL DIMENSIONS PRIOR TO COMMENCEMENT OF WORKS. FIGURED DIMENSIONS TO BE TAKEN IN PREFERENCE TO SCALING. THIS PLAN IS COPYRIGHT OF DESIGNICHE P/L AND MAY NOT BE USED WITHOUT WRITTEN CONSENT.

COPYRIGHT























# FINISHES LEGEND

| REF. | <u>ITEM</u>                | <u>FINISH</u>                     |
|------|----------------------------|-----------------------------------|
| F1   | Feature walls - Foam cl    | add wall to Parapet wall          |
| F2   | <b>Doors &amp; Windows</b> | Aluminium Doors &Windows Frame    |
| F3   | Walls-1                    | Facebrick brickwall               |
| F4   | Balustrade                 | Glass and s/steel                 |
| F5   | Walls-2                    | Rendered & Painted                |
| F6   | Feature walls - 2          | Stone cladd wall                  |
| F7   | Walls-3                    | Rendered & Painted                |
| F8   | Garage Door                | Decorative Battens on Garage Door |
| F9   | Feature wall