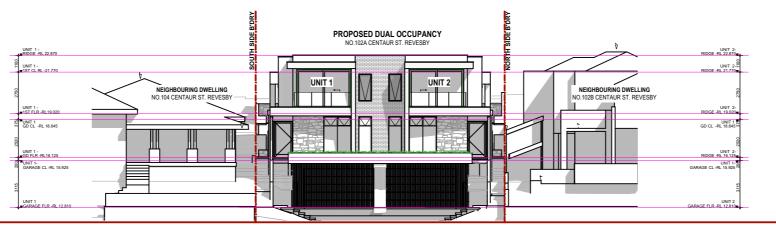

OF THE SUMP OR RAINHEAD - HAVE LAP JOINTS WITH MIN 100mm LAPS SEALED AND FASTENED IN THE DIRECTION OF FLOW

ACCREDITED

Zero Damage - Zero Harm designers

1/45 Crosby Street, Greystanes NSW 2145 M 0438 538 118 E orthan@designiche.com ISSUE

www.byda.com.au

SCALE COLINCII

ORHAN KABA CANTERBURY FULL MEMBER BDAA **BANKSTOWN** 

24014-02

ISSUE DATE AMENDMENTS CHECK ALL DIMENSIONS PRIOR TO SK 01 31.05.24 DESIGN SKETCHES ΩK COMMENCEMENT OF WORKS 07.11.24 DA SUBMISSION O.K. R.I IGURED DIMENSIONS TO BE TAKEN II PREFERENCE TO SCALING.
THIS PLAN IS COPYRIGHT OF DESIGNICHE P/L AND MAY NOT BE USED WITHOUT WRITTEN CONSENT

**NORTH** 

PROPOSED DUPLEX PROJECT ADDRESS

Lot 4, DP 247267. No 102a CENTAUR STREET, REVESBY

**SAFETY DESIGN & GENERAL CONSTRUCTION NOTES** 

Mr. OMAR HASSOUN

DRAWING TITLE





| AMI  | ENDM     | ENTS LIST       |          | COPYRIGHT                                               | NORTH           |
|------|----------|-----------------|----------|---------------------------------------------------------|-----------------|
| SUE  | DATE     | AMENDMENTS      | DRAWN    | CHECK ALL DIMENSIONS PRIOR TO                           | N               |
| K 01 | 31.05.24 | DESIGN SKETCHES | O.K      | COMMENCEMENT OF WORKS.                                  | N               |
| Α    | 07.11.24 | DA SUBMISSION   | O.K, R.B | FIGURED DIMENSIONS TO BE TAKEN IN                       |                 |
|      |          |                 |          | PREFERENCE TO SCALING.                                  |                 |
|      |          |                 |