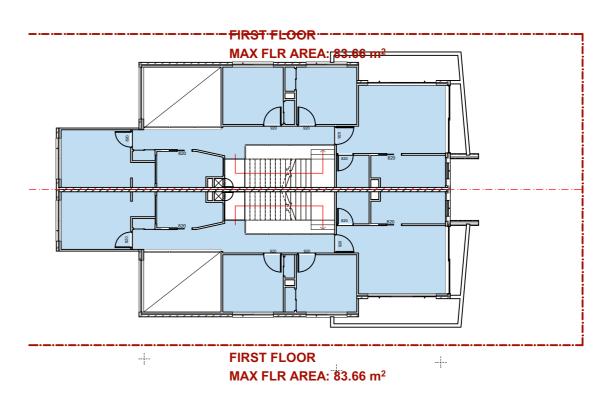

# **U2 MAX FLOOR AREA**

|           | 175.56 m <sup>2</sup> |
|-----------|-----------------------|
| GF FLOOR  | 91.90                 |
| 1st FLOOR | 83.66                 |