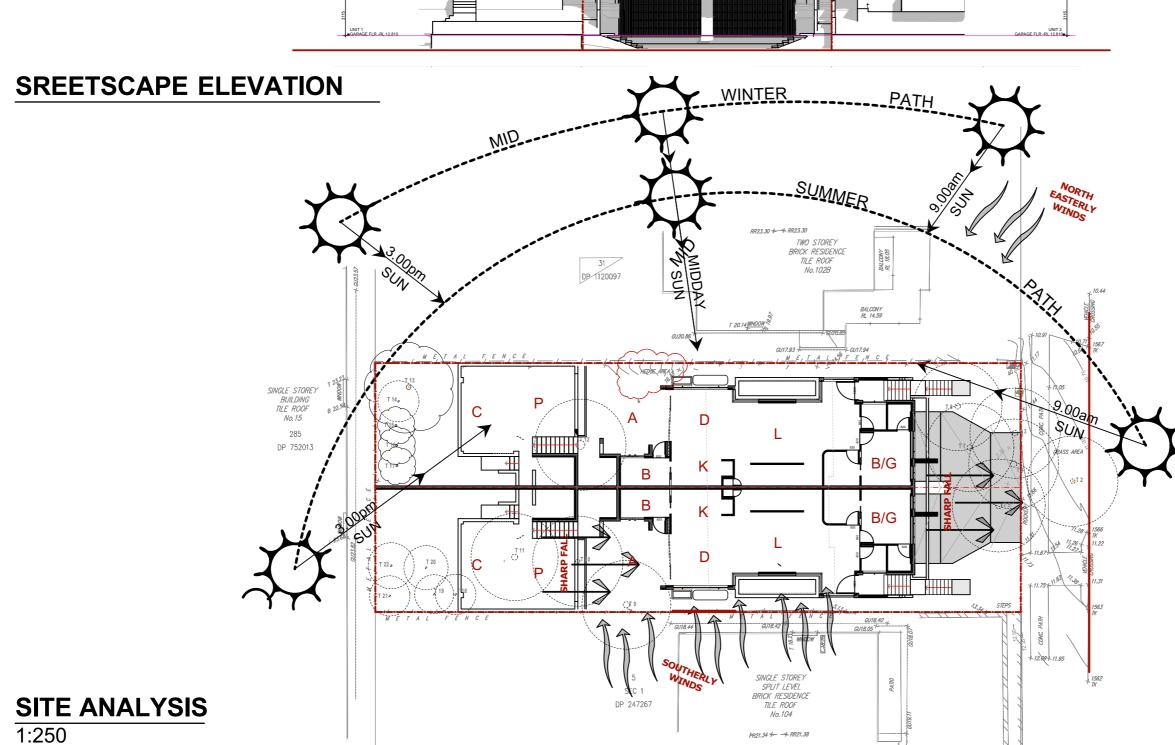

| PROJECT TITLE                                        | CLIENT           | Ī | =<br>11 |
|------------------------------------------------------|------------------|---|---------|
| PROPOSED DUPLEX                                      | Mr. OMAR HASSOUN |   |         |
| PROJECT ADDRESS                                      | DRAWING TITLE    |   | 4       |
| Lot 4, DP 247267. No 102a CENTAUR<br>STREET, REVESBY | SITE ANALYSIS    | В | AC      |