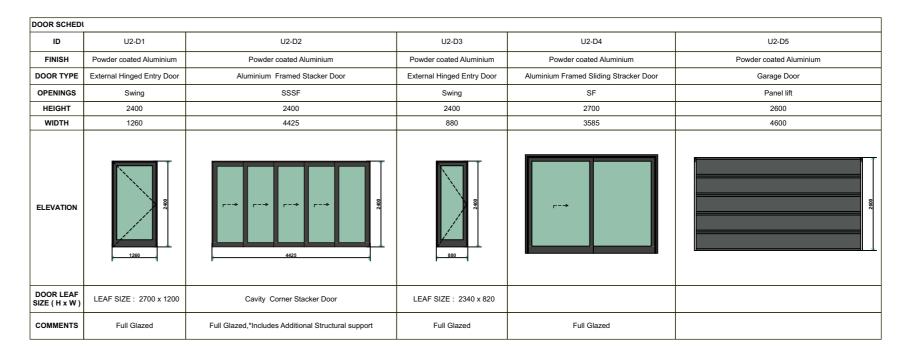

|
| HEIGHT               | 770                            | 2200                   | 1200                              | 1800                             |
| WIDTH                | 2170                           | 2750                   | 2170                              | 850                              |
| ELEVATION            | 2170                           | 2759                   | 2170                              | 859                              |
| GLASS                | Clear Glass                    | Clear Glass            | Clear Glass                       | Obscure Glass                    |
| DESCRIPTION          |                                |                        |                                   |                                  |



| AMI   | ENDM     | ENTS LIST       |          | C             |
|-------|----------|-----------------|----------|---------------|
| ISSUE | DATE     | AMENDMENTS      | DRAWN    | CHECK         |
| SK 01 | 31.05.24 | DESIGN SKETCHES | O.K      | CON           |
| Α     | 07.11.24 | DA SUBMISSION   | O.K, R.B | FIGURED       |
|       |          |                 |          | PR            |
|       |          |                 |          | THIS<br>DESIG |
|       |          |                 |          | USED V        |
|       |          |                 |          | 1             |

COPYRIGHT ECK ALL DIMENSIONS PRIOR TO COMMENCEMENT OF WORKS. RED DIMENSIONS TO BE TAKEN IN PREFERENCE TO SCALING. HIS PLAN IS COPYRIGHT OF SIGNICHE PIL AND MAY NOT BE D WITHOUT WRITTEN CONSENT. NORTH

|