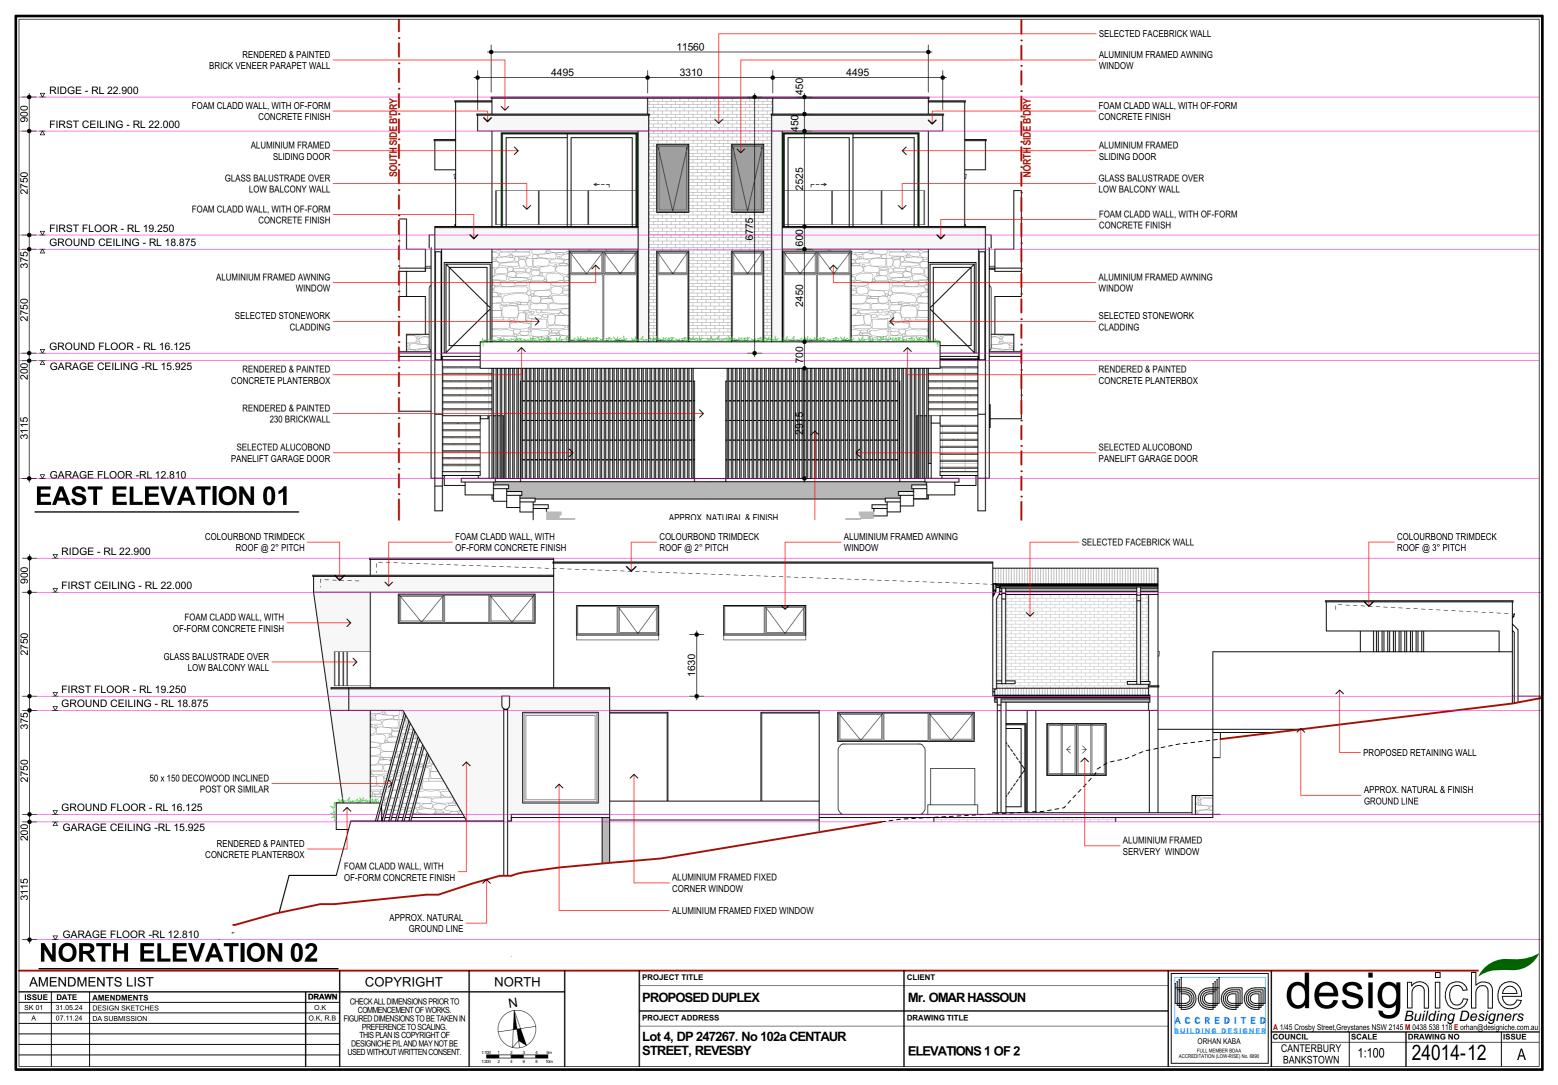

NORTH

| PROJECT TITLE                                        | CLIENT           |
|------------------------------------------------------|------------------|
| PROPOSED DUPLEX                                      | Mr. OMAR HASSOUN |
| PROJECT ADDRESS                                      | DRAWING TITLE    |
| Lot 4, DP 247267. No 102a CENTAUR<br>STREET, REVESBY | COVER PAGE       |