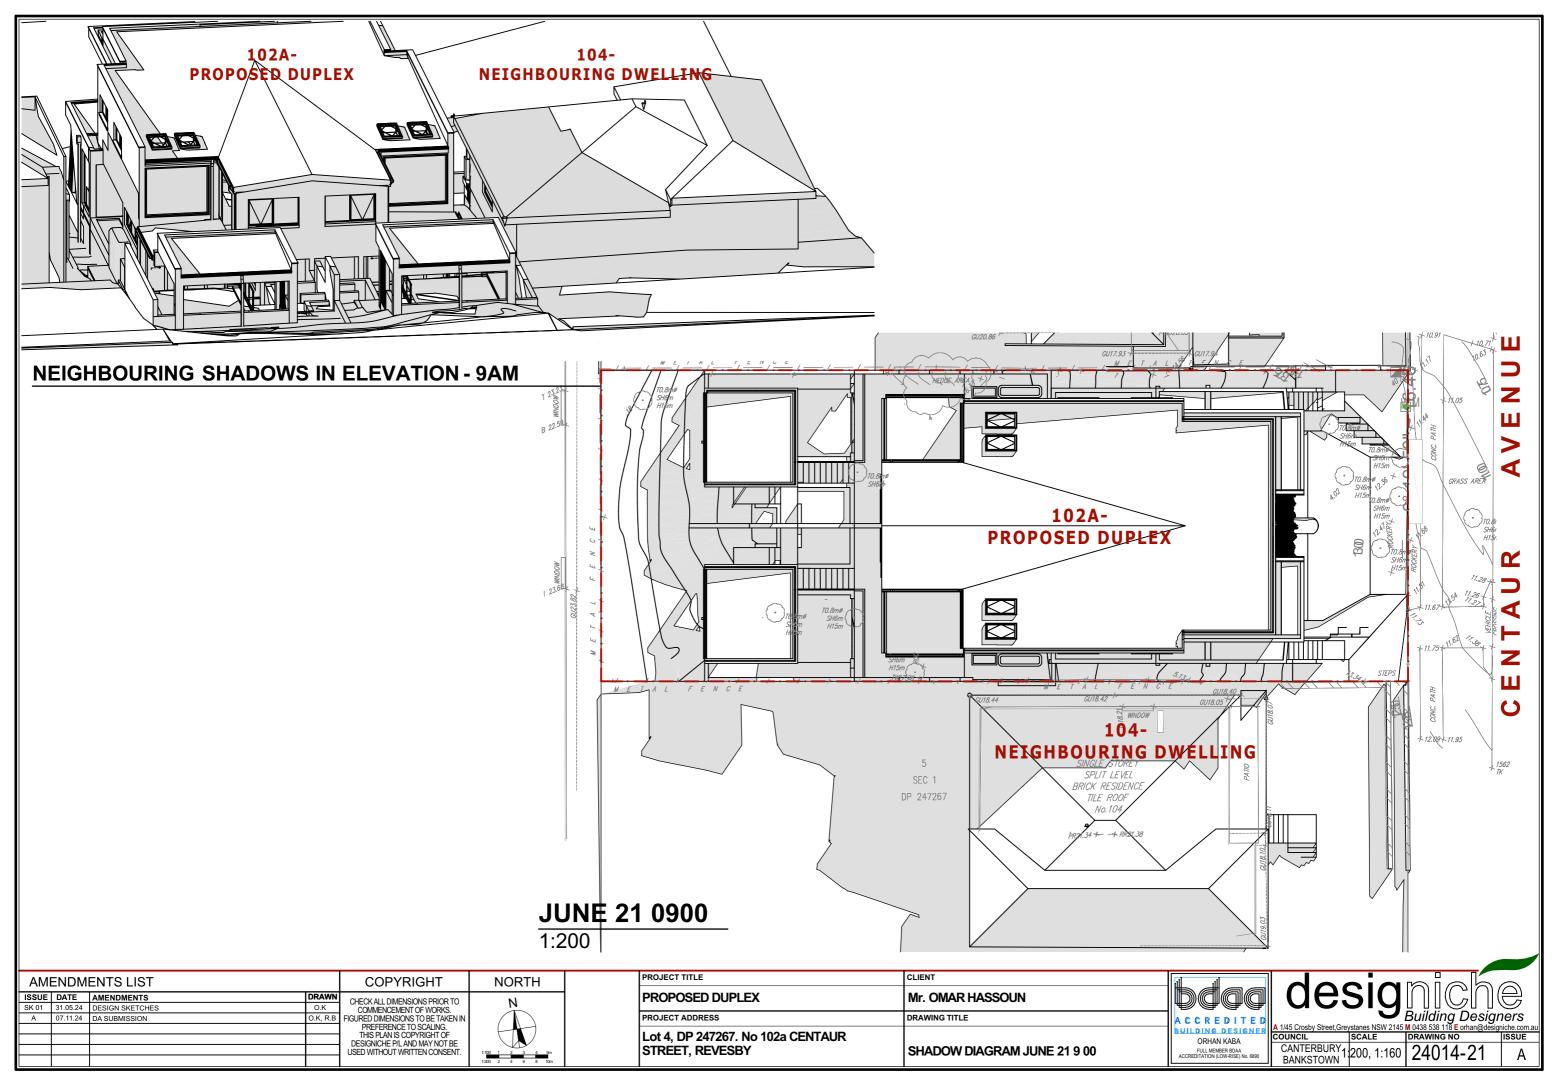

-----|----------------------------------------------------|----------------------|------------------------------------|---------------------------|---------------------------|------------|

PROJECT TITLE CLIENT PROPOSED DUPLEX Mr. OMAR HASSOUN PROJECT ADDRESS DRAWING TITLE Lot 4, DP 247267. No 102a CENTAUR STREET, REVESBY **BASIX CERTIFICATION 4 OF 4** 



DESIGNATION OF SCALE DRAWING NO A SOUNCIL SCALE DRAWING NO A SCALE DRAWING NO A SOUNCIL SCALE DRAWING NO A S

24014-20 1:1.67 BANKSTOWN

07.11.24 DA SUBMISSION

AMENDMENTS LIST

ISSUE DATE AMENDMENTS

SK 01 31.05.24 DESIGN SKETCHES

CHECK ALL DIMENSIONS PRIOR TO COMMENCEMENT OF WORKS. FIGURED DIMENSIONS TO BE TAKEN IN PREFERENCE TO SCALING. THIS PLAN IS COPYRIGHT OF DESIGNICHE P/L AND MAY NOT BE USED WITHOUT WRITTEN CONSENT.

COPYRIGHT























# FINISHES LEGEND

| REF. | <u>ITEM</u>                | <u>FINISH</u>                     |
|------|----------------------------|-----------------------------------|
| F1   | Feature walls - Foam cl    | add wall to Parapet wall          |
| F2   | <b>Doors &amp; Windows</b> | Aluminium Doors &Windows Frame    |
| F3   | Walls-1                    | Facebrick brickwall               |
| F4   | Balustrade                 | Glass and s/steel                 |
| F5   | Walls-2                    | Rendered & Painted                |
| F6   | Feature walls - 2          | Stone cladd wall                  |
| F7   | Walls-3                    | Rendered & Painted                |
| F8   | Garage Door                | Decorative Battens on Garage Door |
| F9   | Feature wa